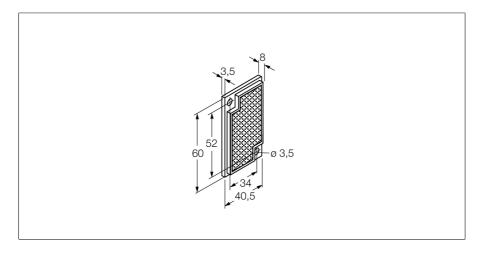

## Accessories Reflector BRT-60X40C

| Туре                | BRT-60X40C       |
|---------------------|------------------|
| ID                  | 3044997          |
|                     |                  |
| Design              | Rectangular      |
| Lens                | plastic, Acrylic |
| Ambient temperature | -20+50 °C        |

- Rectangular design
- Reflective area 0.45
- Reflection coefficient 1.4
- (Reference BRT-3)